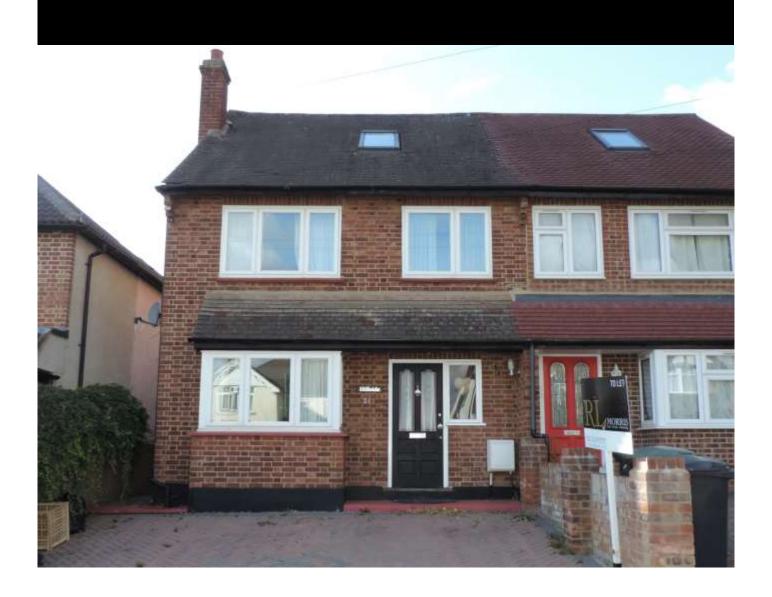

## Hillside, Goldings Road, Loughton, IG10

## £1,850 per month

- Four bedroom family home Two bathrooms Good size throughout
- Master with en-suite
  - in-suite Oi
- Unfurnished
  Off street parking
- Available November

R L are pleased spacious four bedroom semi-detached family home.

To be re-decorated throughout prior to move in this property currently benefits from modern fitted kitchen, good size through lounge with fire place and double doors to rear garden, recently fitted family bathroom suite, three double bedrooms and a single.

The loft contains the fourth bedroom with the addition of an en-suite shower room.

To the rear of the property is a well maintained garden with off street parking to the front of the property.

Available early November 2018.